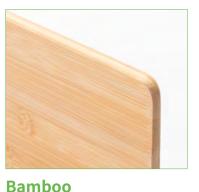

## Bamboo

Extreme Durability

Flat Surface

Smooth Edge

Easy to Clean

Add a touch of natural beauty to your home decor!
Bamboo materials are long-lasting, durable and can easily
withstand heat and moisture in the kitchen making it the perfect
cookware and tableware accessory. Create without limitations
and use bamboo as a photo frame on your wall to combine
beauty and practicality.

#### **Thickness**

9mm / 0.36in 15mm / 0.48in

#### **Raw Material Size**

120 cm x 120 cm / 47 in x 47 in

#### **Printing Method**

Single-sided/ Double-sided