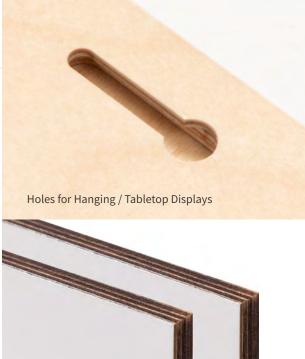

tance









## Hardboard/MDF















**Raw Material Size** 



High-definition Bold Color Output Whither Finish

Scratch Resistant

for easy display

**Printing Method** 

Single-sided/

#### Back





**Holes for Hanging/Tabletop Displays** 

Normal Back

Black Back

#### **2 Different Surface Finishes**



White Surface Glitter Finish

#### **4 Solutions for Finishing Edge**



Radius Corner

Black Flat Edge + Bevel Edge

#### Bring durability and beauty to your home decor and everyday items! Available in a variety of thicknesses for wall hangings, table decorations, holiday banners and other display artwork. Use vividly printed finished products to enhance any room!

3mm / 0.12in 6mm / 0.24in 9mm / 0.36in 15mm / 0.48in

#### **Thickness**

120 cm x 120 cm / 47 in x 47 in







## Plywood







Scratch Resistant



Flat Surface



Smooth Edge



Double-sided White

Pre-drilled holes for easy display

One of our most versatile items, plywood is used extensively because of its durability and strength. Easy to use, it can be cut into shapes for various ornaments, banners, display artwork, wall hangings and more. Use vibrant photos and designs to add plywood elements to your home decor!

#### **Thickness**

5mm / 0.19in 9mm / 0.35in 15mm / 0.48in

#### **Raw Material Size**

92 cm x 92 cm / 36 in x 36 in

#### **Printing Method**

Single-sided/ Double-sided







## Bamboo







Extreme Durability



Flat Surface



Smooth Edge





Easy to Clean

Add a touch of natural beauty to your home decor!
Bamboo materials are long-lasting, durable and can easily
withstan