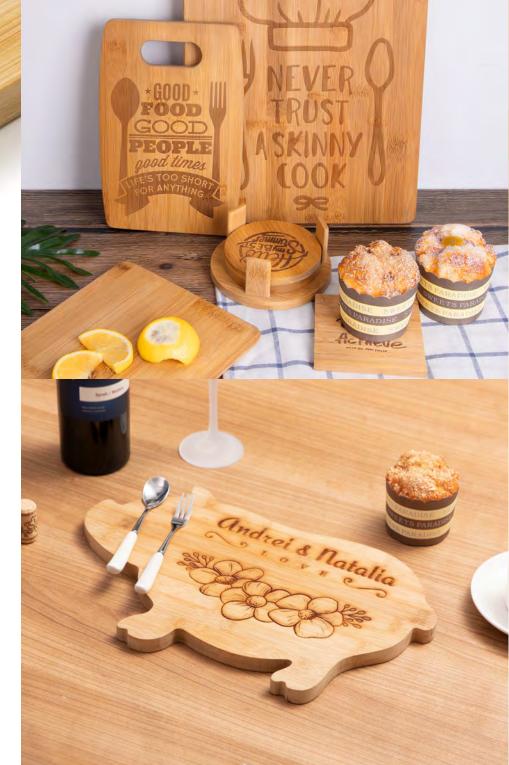

## Bamboo

Extreme Durability

Flat Surface

Smooth Edge

Easy to Clean

Add a touch of natural beauty to your home decor!
Bamboo materials are long-lasting, durable and can easily
withstand heat and moisture in the kitchen making it the perfect
cookware and tableware accessory. Create without limitations
and use bamboo as a photo frame on your wall to combine
beauty and practicality.