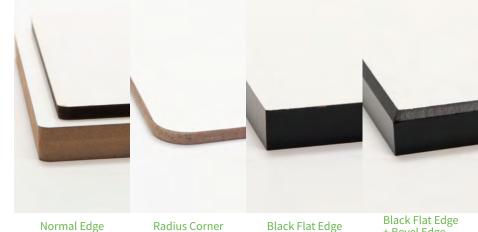

#### **4 Solutions for Finishing Edge**

Radius Corner

Black Flat Edge + Bevel Edge