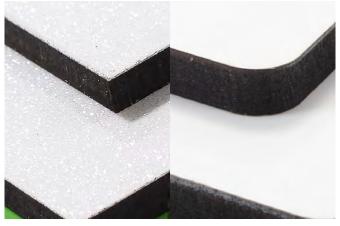

o Panels** 



**Home Decor** 



Ornaments



**Coasters** 



Accessories



**Photo Frames** 



**Creative Toys** 



Serving Trays/ Cutting Boards

03



## Aluminum



High-definition



Bold Color Output



Outdoor Application





**Thickness** 

0.45mm / 0.01in

0.7mm / 0.02in

1mm / 0.03in

Lightweight



Flame Retardant

60 cm x 120 cm /

24 in x 47 in



Scratch Resistance





#### **Raw Material Size Printing Method**

Single-sided/ Double-sided



Corrosion Resistance









## Hardboard/MDF















**Raw Material Size** 



High-definition Bold Color Output Whither Finish

Scratch Resistant

for easy display

**Printing Method** 

Single-sided/

#### Back





**Holes for Hanging/Tabletop Displays** 

Normal Back

Black Back

#### **2 Different Surface Finishes**



White Surface Glitter Finish

#### **4 Solutions for Finishing Edge**



Radius Corner

Black Flat Edge + Bevel Edge

#### Bring durability and beauty to your home decor and everyday items! Available in a variety of thicknesses for wall hangings, table decorations, holiday banners and other display artwork. Use vividly printed finished products to enhance any room!

3mm / 0.12in 6mm / 0.24in 9mm / 0.36in 15mm / 0.48in

#### **Thickness**

120 cm x 120 cm / 47 in x 47 in







## Plywood







Scratch Resistant



Flat Surface



Smooth Edge



Double-sided White

Pre-drilled holes for easy display

One of our most versatile items, plywood is used extensively because of its durability and strength. Easy to use, it can be cut into shapes for various ornaments, banners, display artwork, w