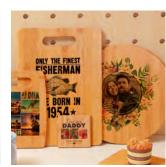

## Plywood

Scratch Resistant

Flat Surface

Smooth Edge

Double-sided White

Pre-drilled holes for easy display

One of our most versatile items, plywood is used extensively because of its durability and strength. Easy to use, it can be cut into shapes for various ornaments, banners, display artwork, wall hangings and more. Use vibrant photos and designs to add plywood elements to your home decor!