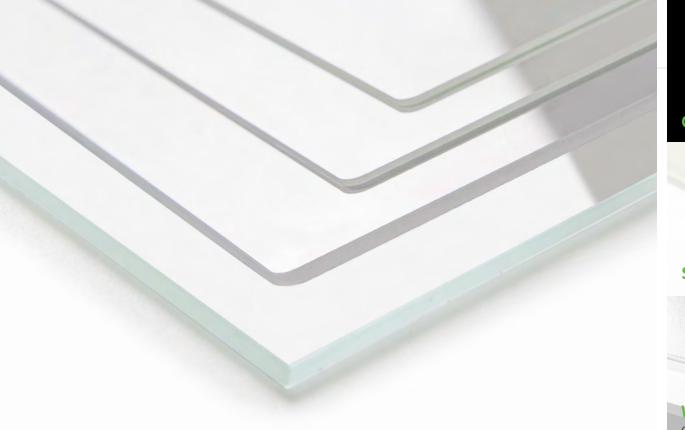

#### **Printing Method**

Double-sided

Crystal clear

**Solid White** 

**White Patch** Get Vibrant Results

## Glass

Bold Color Output

Flame Retardant

#### **Thickness**

1mm/0.03in 2mm/0.07in 3mm/0.12in

Corrosion Resistance

Scratch Resistance