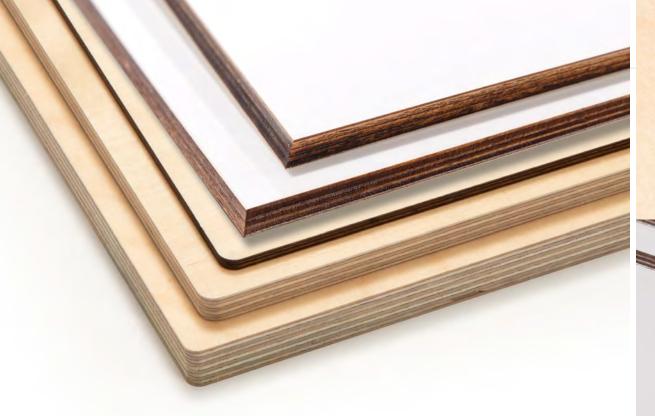

#### **Sheet Materials**

Hardboard

3mm/0.12in 6mm/0.24in 9mm/0.36in 15mm/0.48in Single-sided/Double-sided

**Aluminum** 

0.45mm/0.01in 0.7mm/0.02in 1mm/0.03in Single-sided/Double-sided

MDF

6mm/0.24in 15mm/0.48in Single-sided/Double-sided

FRP

3mm/0.12in Double-sided

Plywood

5mm/0.19in 9mm/0.35in 15mm/0.48in Single-sided/Double-sided

9mm/0.35in 15mm/0.48in Single-sided/Double-sided

Acrylic

4mm/0.15in 6mm/0.23in Single-sided

Glass

1mm/0.03in 2mm/0.07in 3mm/0.12in Single-sided