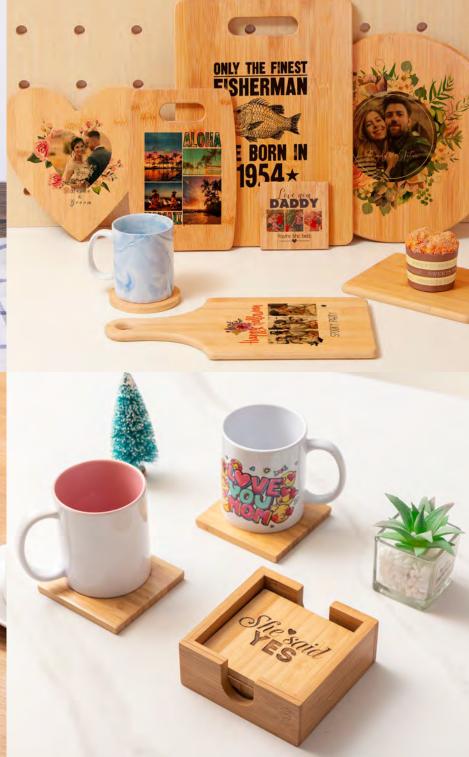

## Bamboo

Extreme Durability

Flat Surface

Smooth Edge

Easy to Clean

Add a touch of natural beauty to your home decor!
Bamboo materials are long-lasting, durable and can easily
withstand heat and moisture in the kitchen making it the perfect
cookware and tableware accessory. Create without limitations
and use bamboo as a photo frame on your wall to combine
beauty and practicality.