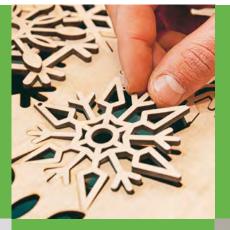

### **Suitable for 4 Technologies**

Expand your creativity! Our specialty coated sheets are compatible with laser cutting, sublimation, engraving and UV printing. Mix and match different crafting techniques for the ultimate personalized creation!

LASER CUTTING

**ENGRAVING** 

**SUBLIMATION** 

**UV PRINTING** 

### **Unlimited Creativity**

From home decor to party decorations, ornaments, personalized accessories and more! You can always find something to match your unlimited creativity.

**Advertising** 

**Wall Decor** 