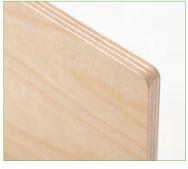

## Plywood

Scratch Resistant

Flat Surface

Smooth Edge

Double-sided White

Pre-drilled holes for easy display

One of our most versatile items, plywood is used extensively because of its durability and strength. Easy to use, it can be cut into shapes for various ornaments, banners, display artwork, wall hangings and more. Use vibrant photos and designs to add plywood elements to your home decor!