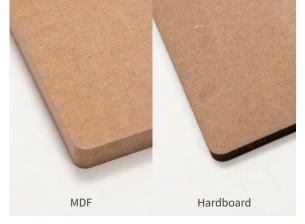

## Hardboard/MDF

**Raw Material Size** 

High-definition Bold Color Output Whither Finish

Scratch Resistant

for easy display

**Printing Method** 

Single-sided/