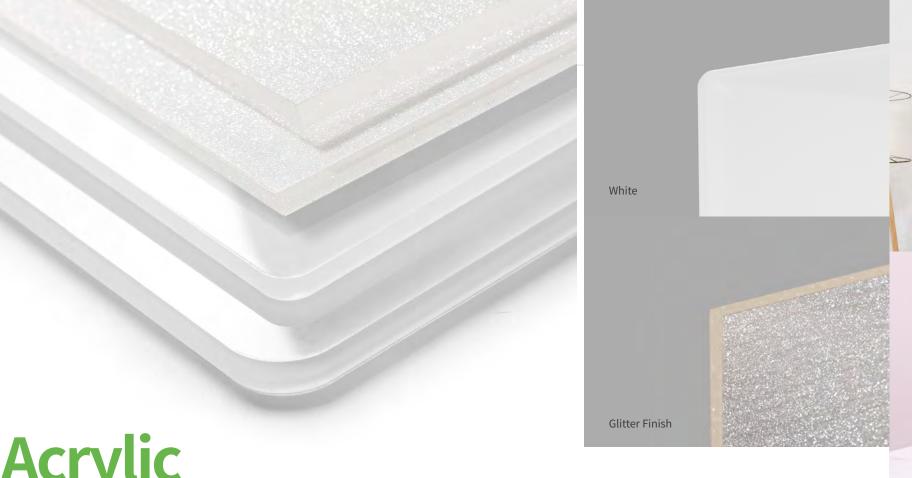

#### **2 Different Surface Finishes**

White Surface Glitter Finish

# Acrylic

High-definition

**Bold Color Output** 

Lightweight

Flat Surface Smooth Edge

Extreme Durability

One of the most sought after materials in the crafting industry, acrylic can easily be cut to your desired size and shape making it ideal for earrings, ornaments, accessories, photo frames and more. With a premium 100% Polyester coating, you can achieve bold vivid designs even with a transparent background.