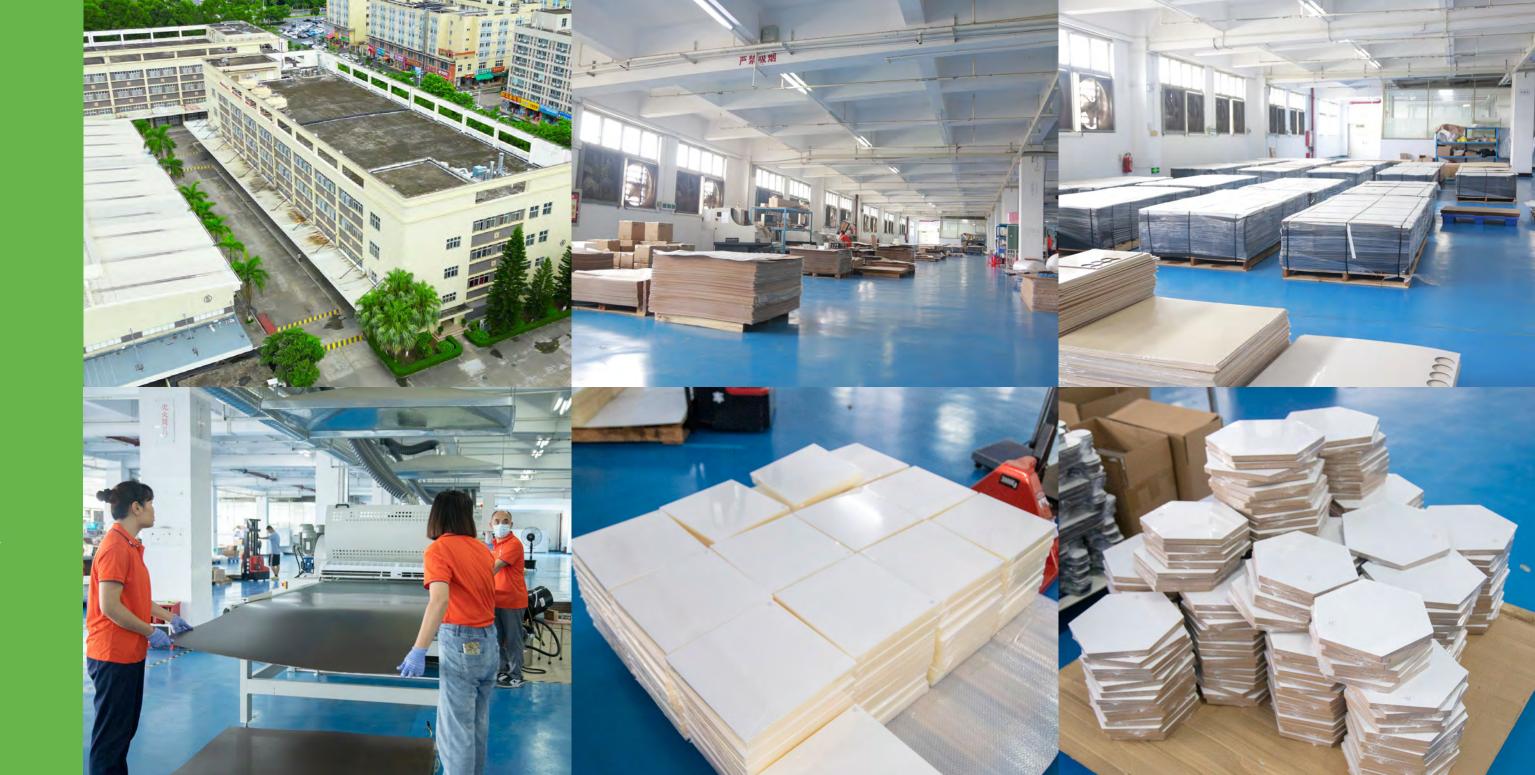

## Large Sheets Factory

Our large sheet factory covers an area of 6000 square meters and specializes in the production of cut-to-size and large panel sheets for cutting, engraving, sublimation, and UV printing.

Using up-to-date environmentally friendly materials, we manufacture sustainable, durable and diverse large sheet materials. From indoor to outdoor displays including logos, business signs, sign panels, trade show displays, advertising signs, home decor, crafting supplies and more, we have you covered no matter your need. We ensure the quality, reliability and durability of each sheet material will exceed your expectations and help your custom business thrive.